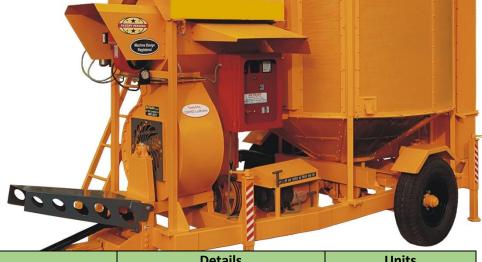

## **GRAIN DRYER**

- ✓ Freedom to dry grain anywhere in the field
- ✓ No electrical power required
- ✓ Quick & Efficient 3 tonnes of grain / paddy dried in 3 hours
- ✓ Real time Temperature & Moisture Display
- ✓ Operated from Tractor PTO or Electric Motor
- ✓ Moveable easy access to anywherein the field.

| Specifications                                                                              | Details            | Units          |
|---------------------------------------------------------------------------------------------|--------------------|----------------|
| Height x Length x Diameter                                                                  | 4.13 x 4.85 x 2.30 | Meters         |
| Tractor Power                                                                               | Above 35           | НР             |
| РТО                                                                                         | 430                | RPM            |
| Loading Capacity                                                                            | 3,000              | Кg             |
| Loading Time                                                                                | 20                 | Minutes        |
| Emptying Time                                                                               | 10 M               | Minutes        |
| Drying Duration Per Load ( 3,000 Kg ) Moisture Rate : $30_{\rm o}{\rightarrow}14.5_{\rm o}$ | 3                  | Hours          |
| Temperature of Dryer While Drying                                                           | 80                 | ۰ <b>C</b>     |
| Burner Fuel                                                                                 | Diesel             |                |
| Fuel Consumption                                                                            | 15                 | Litters / Hour |