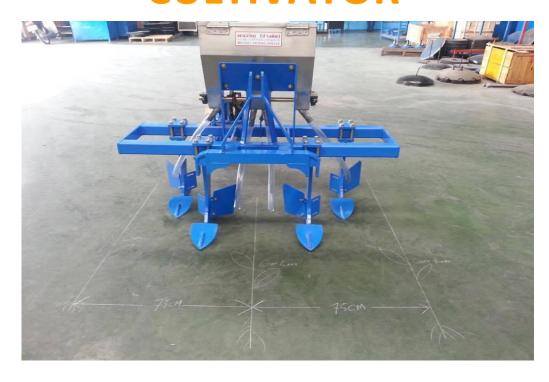

## 2 ROW CORN FERTILIZER CULTIVATOR

| Specifications                            | Details                        | Units   |
|-------------------------------------------|--------------------------------|---------|
| Total Weight                              | 190                            | Kg      |
| Frame Height x Length x Width             | 520 x 1200 x 450               | mm      |
| Coulter Frame Height From Main Frame      | 500                            |         |
| Fertilizer Releasing Outlets              | 4                              | Pcs     |
| Working Width                             | Adjustable as per Row Planting |         |
| Space Between Tines with                  | Adjustable as per Row Planting |         |
| Tines With Share Coulter Frame            | Curved Coulter                 |         |
| Fertilizer Hopper ( Quantity & Material ) | 1 & SUS                        | Pcs     |
| Fertilizer Hopper Capacity                | 50 – 60 (Can Be Customized)    | Kg      |
| Linkage System                            | Three Points Linkage System    |         |
| Matched Power                             | 18 – 30                        | НР      |
| Productivity                              | 0.3 ha – 0.4 ha                | Ha/hour |